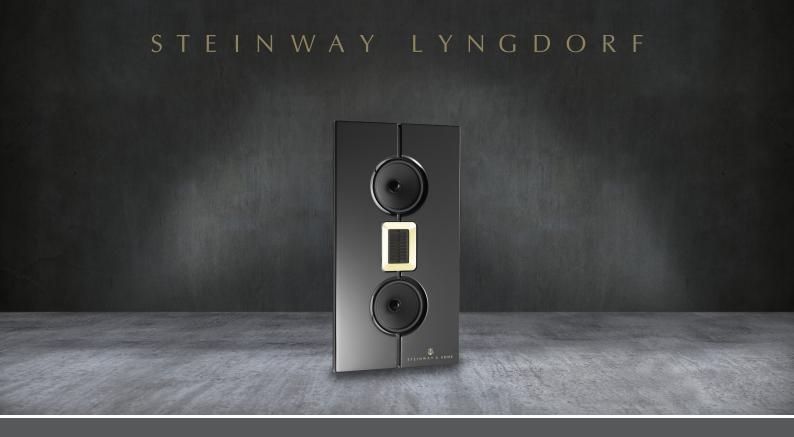

## Steinway & Sons MODEL M //r

The Model M series is anything you want it to be. For style-conscious audio enthusiasts who prefer a discreet, customizable installation, the Model M delivers. The system's slim and stylish architectural speakers can be mounted on or in walls and ceilings, partially or completely concealed, for a discreet installation of powerful speakers offering as high or low a profile as you desire. Whether a large home theater or an intimate living room, your environment reflects your design style. The Model M just makes it sound better.

## STRONG METAL CABINET

The Model M's speaker cabinets are 100% aluminum, employing internal bracings and a thick front to hold the drive units in place. This dampens resonance and increases efficiency, and compared to wood cabinets, the Model M's structure minimizes gross volume.

## **SPECIFICATIONS**

**Description**: On-wall, semi in-wall,

in-wall, in-ceiling speaker

Frequency response: 80 – 22k Hz
Max SPL @ 1m: 114 dB
Amplification needed: 1 channels

**Dimensions (H x W x D):** 50.0 x 27.0 x 10.0 cm /

19.7 x 10.6 x 3.9 in

Weight: 8.5 kg / 18.7 lbs

Finish: High-gloss black with

gold or chrome accents.

Matte black.

Custom colors available

Item no.:90013023xCountry of origin:Denmark